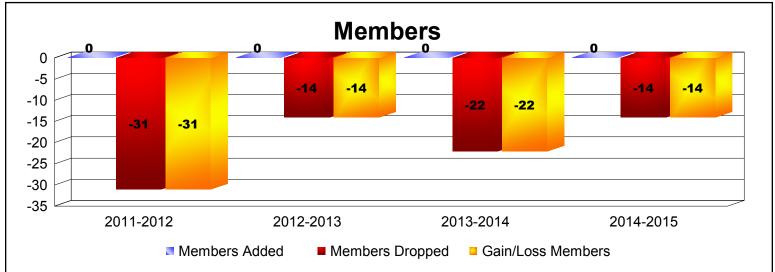

**Disbanded Districts**As of June 2015 Cumulative

| Year      | New<br>Clubs | Dropped<br>Clubs | Gain/<br>Loss<br>Clubs | New<br>Members | Charter<br>Members | Reinstate<br>Members | Transfer<br>Members | Total<br>Member<br>Added | Total<br>Members<br>Dropped | Gain/<br>Loss<br>Members |
|-----------|--------------|------------------|------------------------|----------------|--------------------|----------------------|---------------------|--------------------------|-----------------------------|--------------------------|
| 2011-2012 | 0            | -2               | -2                     | 0              | 0                  | 0                    | 0                   | 0                        | -31                         | -31                      |
| 2012-2013 | 0            | -1               | -1                     | 0              | 0                  | 0                    | 0                   | 0                        | -14                         | -14                      |
| 2013-2014 | 0            | -1               | -1                     | 0              | 0                  | 0                    | 0                   | 0                        | -22                         | -22                      |
| 2014-2015 | 0            | -2               | -2                     | 0              | 0                  | 0                    | 0                   | 0                        | -14                         | -14                      |
| Average   | 0            | -2               | -2                     | 0              | 0                  | 0                    | 0                   | 0                        | -20                         | -20                      |