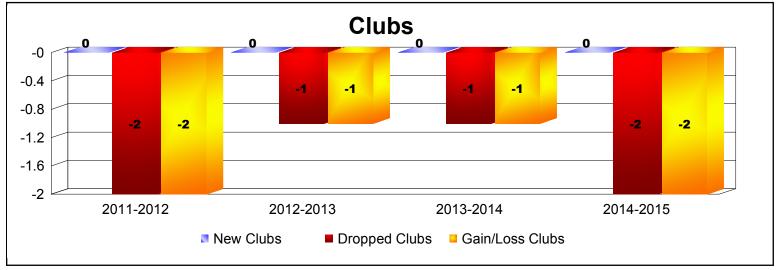

**Disbanded Districts**As of June 2015 Cumulative

| Year      | New<br>Clubs | Dropped<br>Clubs | Gain/<br>Loss<br>Clubs | New<br>Members | Charter<br>Members | Reinstate<br>Members | Transfer<br>Members | Total<br>Member<br>Added | Total<br>Members<br>Dropped | Gain/<br>Loss<br>Members |
|-----------|--------------|------------------|------------------------|----------------|--------------------|----------------------|---------------------|--------------------------|-----------------------------|--------------------------|
| 2011-2012 | 0            | -2               | -2                     | 0              | 0                  | 0                    | 0                   | 0                        | -31                         | -31                      |
| 2012-2013 | 0            | -1               | -1                     | 0              | 0                  | 0                    | 0                   | 0                        | -14                         | -14                      |
| 2013-2014 | 0            | -1               | -1                     | 0              | 0                  | 0                    | 0                   | 0                        | -22                         | -22                      |
| 2014-2015 | 0            | -2               | -2                     | 0              | 0                  | 0                    | 0                   | 0                        | -14                         | -14                      |
| Average   | 0            | -2               | -2                     | 0              | 0                  | 0                    | 0                   | 0                        | -20                         | -20                      |